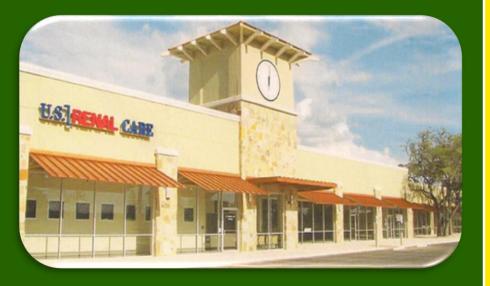

## THE TOWER AT BOERNE

1595 SOUTH MAIN STREET BOERNE, TEXAS 78006

## 24,353 sq ft Retail Center

- Located in Kendall County Submarket
- Easy Access to Highway 87 and I-10

| Year<br>2011                  | 1<br>Mile | 3<br>Miles | 5<br>Miles |
|-------------------------------|-----------|------------|------------|
| Total<br>Population           | 1,710     | 12,691     | 22,121     |
| Median<br>Household<br>Income | \$61,121  | \$53,305   | \$62,116   |