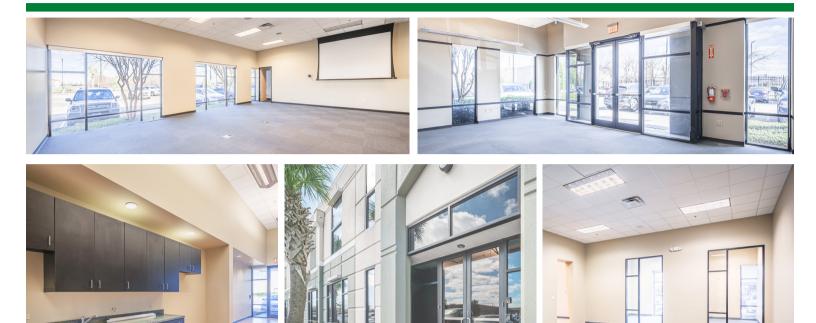

#### SUITE 600 3,000 - 7,873 SF

- Spacious Open Floor + Corner Unit
- ✓ 18' Ceilings Including Fixtures

Full Kitchen + RestroomsSpace Available to Split

7,873 RSF AVAILABLE TO LEASE TODAY