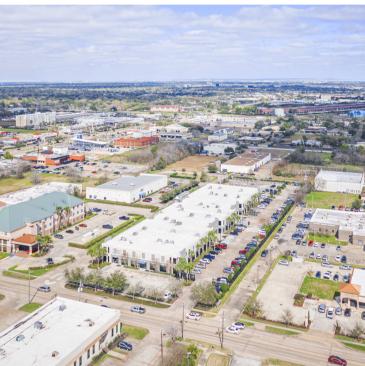

### IMAGINE YOUR NEW OFFICE IN THIS SUPREMELY PLACED BUILDING

In the heart of the Clear Lake Medical District, this garden-style facility offers customizable, end-cap space with an open, efficient floor plan that is wellsuited for office/medical users.

## 49,793 SF OFFICE BUILDING