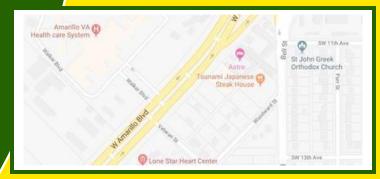

## 4,830 sq ft on .83 acres Medical Office

- Specialty Cardiology Center Operated by Dr. Suresh Neelagaru
- Located Across from Harrington Regional Medical Campus and VA Health Care System
- In Close Proximity to Three Surgery Facilities Specializing in Cardiology
- Ample Surface Level Parking
- Easy Access to I-40