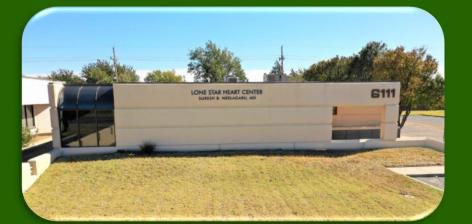

## LONE STAR HEART CENTER

OWNED AND MANAGED BY THE RICHLAND COMPANIES 550 Post Oak Blvd, Suite 420 Houston, Texas 77027 WWW.THE RICHLANDCOMPANIES.COM 6111 WEST AMARILLO BOULEVARD AMARILLO, TEXAS 79106

## 4,830 sq ft on .83 acres Medical Office

- Specialty Cardiology Center Operated by Dr. Suresh Neelagaru
- Located Across from Harrington Regional Medical Campus and VA Health Care System
- In Close Proximity to Three Surgery Facilities Specializing in Cardiology
- Ample Surface Level Parking
- Easy Access to I-40