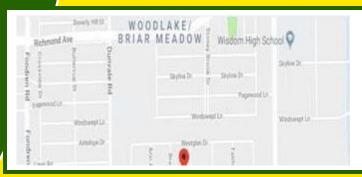

## 8100 WESTPARK DRIVE HOUSTON, TEXAS 77063

## 74,462 sq ft Industrial Flex

- Multiple Access Points with Three Main Entrances
- Loading Facilities: Rear-loading Dock High, Semi-dock and Grade Level with Nine Loading Bays
- 18' Clear High
- Located on Westpark Drive and Hillcroft Avenue
- Easy Access to Southwest Freeway, Sam Houston Tollway, Westpark Tollway and 610 Loop
- Traffic Count: 45,000 Cars per Day on Westpark Drive and Westpark Tollway