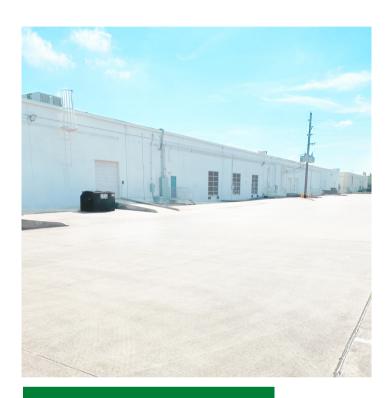

ston Pkwy. • Houston, Texas 77031



Ross Thomas



(713) 682-5707



leasing@rfs-inc.net





### **KEY FACTS**

- ✓ Ideal Access + Prominent Location
- Security Patrol
- Gated Back Entry
- ✓ Monument Singage
- Ample Surface Parking
- Manicured Landscaping
- ✓ Last Free Exit Before Toll off HWY 59 + IH-69





All information furnished regarding property for sale, rental or financing is from sources deemed reliable, but no warranty or representation is made to the accuracy thereof and same is submitted to errors, ommissions, change of price, rental or other conditions prior to sale, lease or financing or withdrawal without notice. No liability of any kind is to be imposed on the broker herein.

#### **AVAILABILITY**

Suite 100 6,746 SF

- Corner Unit
- Security System
- Indoor Warehouse



- 2 Drive in Bays
- Dock Door
- Open Concept Floor Plan



# 6,746 RSF **AVAILABLE TO LEASE** TODAY

## **IMAGINE YOUR NEW BUSINESS IN** THIS SUPREMELY PLACED BUILDING

This Industrial Building is located conveniently, at the only free exit on the West Sam Houston Parkway, directly off of IH-69.

## 87,260 SF INDUSTRIAL BUILDING

### **SCHEDULE A PRIVATE VIEWING TODAY!**

Ross Thomas, Director of Leasing

(713) 682 - 5707 | leasing@rfs-inc.net | The Richland Companies