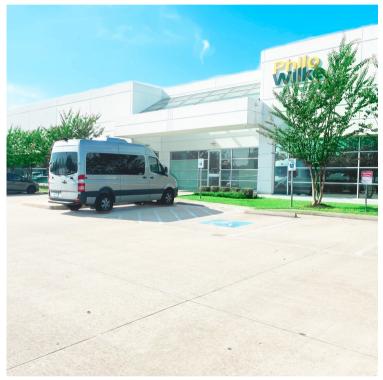

#### **AVAILABILITY**

Suite 100 6,746 SF

- Corner Unit
- Security System
- Indoor Warehouse

- 2 Drive in Bays
- Dock Door
- Open Concept Floor Plan

# 6,746 RSF **AVAILABLE TO LEASE** TODAY