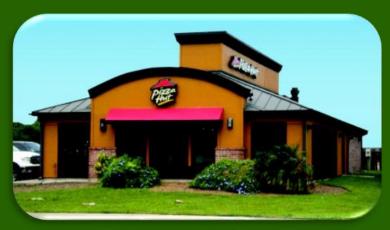

## PIZZA HUT & WINGSTREET

OWNED AND MANAGED BY THE RICHLAND COMPANIES
550 POST OAK BOULEVARD, SUITE 420
HOUSTON, TEXAS 77027
WWW.THERICHLANDCOMPANIES.COM

2120 SOUTH STAPLES STREET CORPUS CHRISTI, TEXAS 78404

## 46,110 sq ft Single Tenant

- Extreme High Traffic Area
- Across the Street from Del Mar College East Campus
- Delivery to Downtown Business District and Hospitality Industry
- Bounded by South Staples Street, Baldwin Boulevard and Louisiana Avenue
- Easy Access to Corpus Christi Waterfront, Crosstown Expressway and Cole Park