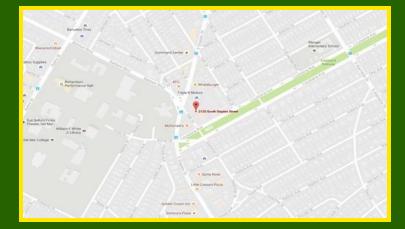

## PIZZA HUT & WINGSTREET

OWNED AND MANAGED BY THE RICHLAND COMPANIES
550 POST OAK BOULEVARD, SUITE 420
HOUSTON, TEXAS 77027
WWW.THERICHLANDCOMPANIES.COM

2120 SOUTH STAPLES STREET CORPUS CHRISTI, TEXAS 78404

## 46,110 sq ft Single Tenant

- Extreme High Traffic Area
- Across the Street from Del Mar College East Campus
- Delivery to Downtown Business District and Hospitality Industry
- Bounded by South Staples Street, Baldwin Boulevard and Louisiana Avenue
- Easy Access to Corpus Christi Waterfront, Crosstown Expressway and Cole Park