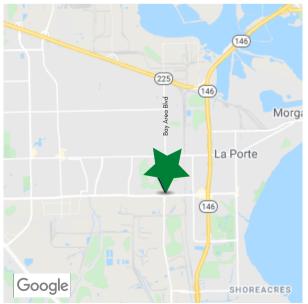

# **IMAGINE YOUR NEW BUSINESS IN** THIS SUPREMELY PLACED BUILDING

This Office Building is located conveniently, to Bayport Container Terminal, Port of Houston, SH 146 and SH 225, and minutes from Cedar Port Industrial Park, Sam Houston Tollway and 1-45.