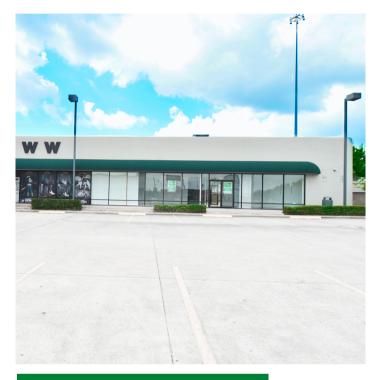

#### SUITE 20022 3,000 SF

- ✓ Fully Built Out Standard Retail Space
- Corner Unit
- Open Floor Plan
- Kichenette

### SUITE 20032 3,300 SF

Open Floor Plan

7,400 RSF AVAILABLE TO LEASE TODAY