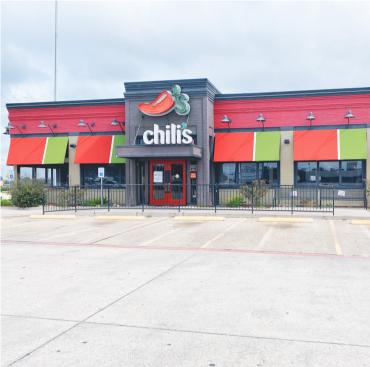

## SUITE 20026 4,400 SF

- ✓ Fully Built Out Restaurant Style
- ✓ Corner Unit + Drive-Thru Window
- Fully Equipped Kitchen
- Spacious Patio Area