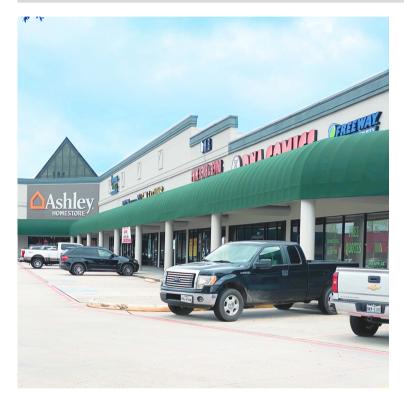

## IMAGINE YOUR NEW BUSINESS IN THIS SUPREMELY PLACED BUILDING

This retail center offers a prominent location directly off of Highway 59 and FM 1960. Conveniently across from Deerbrook Mall, enhancing the center's traffic count.